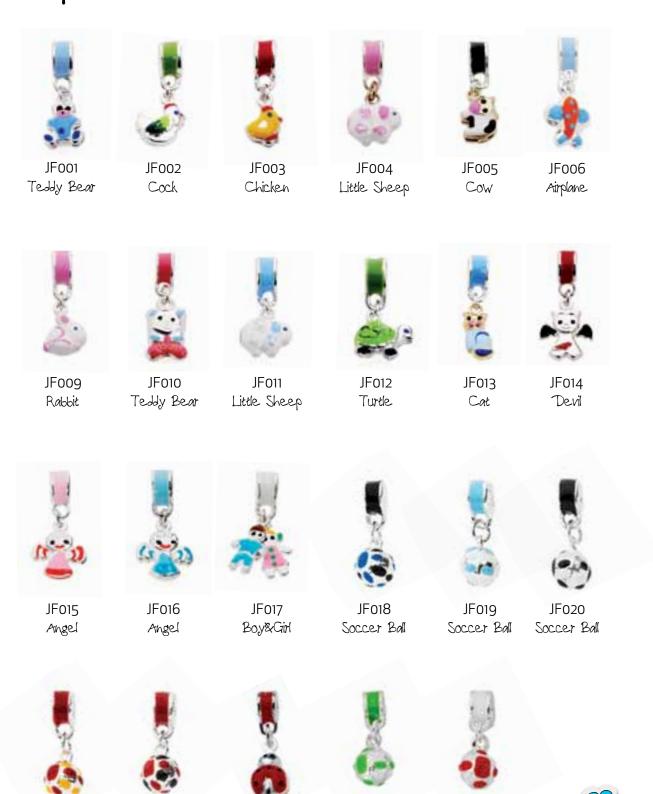

# Special Silver & Enamel Charms

JF021

Soccer Ball

JF022

Soccer Ball

JF023

Ladybird

JF025

Soccer Ball

JF024

Soccer Ball