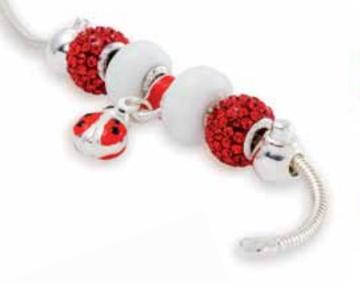

# Special Ladybird Bracelets

JT001 (cm 15 + 2,5)

Sterling silver bracelet with enameled ladybirds \*

Sterling silver bracelet with enameled ladybirds \*

\* Not composable