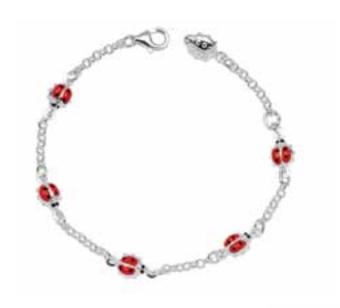

# Special Ladybird Bracelets

JT001 (cm 15 + 2,5)

Sterling silver bracelet with enameled ladybirds \*

Sterling silver bracelet with enameled ladybirds \*

\* Not composable