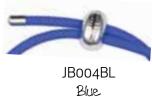

aci Junior!

Benvenuti in un mondo incantato in cui tutto è fatto d'argento, i colori sono allegri e scintillanti, il sole può essere viola, il cane blu e le balene possono giocare con le tartarughe... libera la tua fantasia, scegli il colore dell'arcobaleno che preferisci e fai vivere il tuo mondo in un gioiello!

Welcome to an enchanted world where everything is made of silver, colors are bright and shiny, you can have a purple sun and blue dogs and whales can play with turtles... unleash your fantasy, pick your favourite color of the rainbow and let your world live in a jewel!



# Basic Silver Bracelets & Necklaces





JA014 (cm 14) JA016 (cm 16)

Sterling silver bracelet

JD038 (cm 38) JD040 (cm 40)

Sterling silver necklace















## Colored Rubber & Silver Bracelets



























# Colored Rubber Necklaces





Orange







# Marine Ropes & Silver Bracelets



# Silver Lockers (for BC Bracelets)







# Special Ladybird Bracelets



JT001 (cm 15 + 2,5)

Sterling silver bracelet with enameled ladybirds \*



Sterling silver bracelet with enameled ladybirds \*



\* Not composable



# Earrings





# Rings





JR125



JR127



JR128







### Silver Beads



HA001 Star



HA004 Little turtle



HA006 Heart



HA016 Four-leaf clover



Silver Stopper



HA021 Sweety duck



HA033 Butterfly



HA038 Ladybird



ST001

### Silver & Enamel Beads



J1001 Ladybird



J1004 Ladybird



J1005 Duckling



J1009 Duckling



J1010 Queen Bee



J1011 Bear



Jl013 Pig



JI014 Frog



J1016 Tropical Fish



J1017 Tropical Fish



J1020 Butterfly



J10