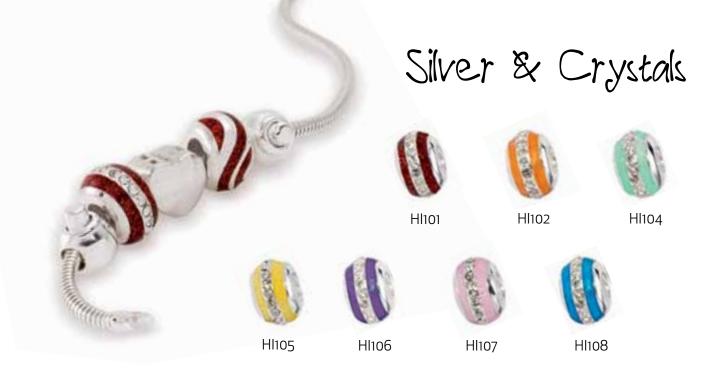

JS006TQ Turquoise



JS007WT White



JS008YL Yellow



JS0090R Orange



JS011GN Green



JS014 Glitter Green



JS018 Glitter Purple



JS020 Glitter Pink



JS021 Glitter Grey



JS022 Glitter Blue



JS023 Glitter Fuchsia



JS024 Fuchsia



JH003 Glitter Green



JH004 Glitter Fuchsia



JH005 Glitter White



JH006 Glitter Orange









JHoo8 Glitter Red



JH009 Glitter Grey







JH010 Glitter Pink



JH011 Glitter Blue



JH012 Glitter Fuchsia



### Murano Beads





JM001 Turquoise



JM005 Blue



JM002 White



JM006 Yellow



JM003 Pink

JM007

Green



JM004



Liliac

300ML Red







### Fluo Murano Beads



JM009 Fuchsia



JM010 Green



JM011 Orange



JM012 Yellow

### Silver & Enamel Waves



HH001



HH003



HH007



**HH008** 



HH009



HH011



HH012







# Swarovski Crystal Beads





# Special Silver & Enamel Charms





JF021

Soccer Ball

JF022

Soccer Ball

JF023

Ladybird



JF025

Soccer Ball

JF024

Soccer Ball



# Funny Alphabet



# amere&baci





# Cotton Rope

Pink
CT001/5

White
CT002/5

Orange
CT003/5

Purple
CT004/5

Blue
CT005/5

Green
CT006/5

CT007/5

Red

















# Visual



VS021





#### Product information

Amore&Baci beads are made from the finest quality precious metals and stones. The manufacturer for Amore&Baci beads only uses the highest quality of sterling silver, Murano glasses, Swarovski crystals and other precious materials.

Each Amore&Baci bead is stamped with the industry standard 925 ensuring each silver piece contains at least 92.5 percent silver. Amore&Baci designs are hand-made by experienc