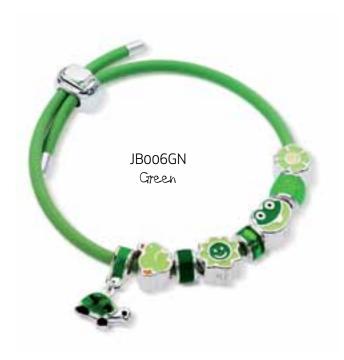

# Special Ladybird Bracelets

JT001 (cm 15 + 2,5)

Sterling silver bracelet with enameled ladybirds \*

Sterling silver bracelet with enameled ladybirds \*

\* Not composable