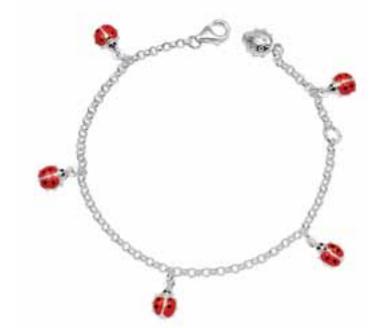

# Special Ladybird Bracelets

JT001 (cm 15 + 2,5)

Sterling silver bracelet with enameled ladybirds \*

Sterling silver bracelet with enameled ladybirds \*

\* Not composable