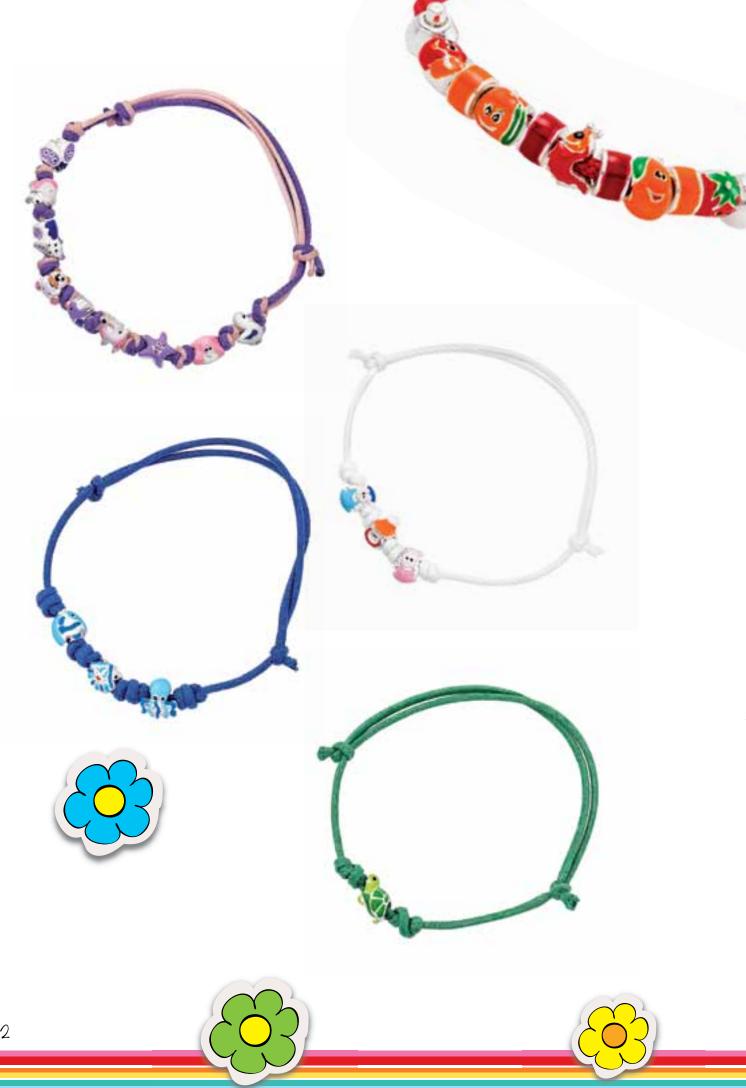

## Colored Rubber & Silver Bracelets

# Colored Rubber Necklaces

Orange

# Marine Ropes & Silver Bracelets

# Special Ladybird Bracelets

JT001 (cm 15 + 2,5)

Sterling silver bracelet with enameled ladybirds \*

Sterling silver bracelet with enameled ladybirds \*

\* Not composable