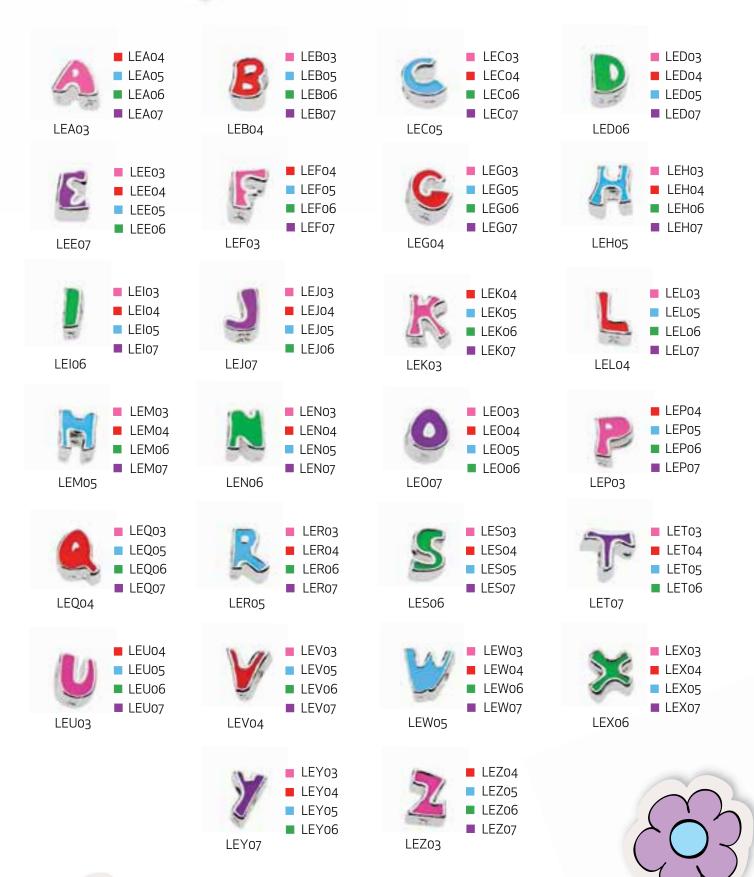

Glitter Blue



JS023 Glitter Fuchsia



JS024 Fuchsia



JH003 Glitter Green



JH004 Glitter Fuchsia



JH005 Glitter White



JH006 Glitter Orange









JHoo8 Glitter Red



JH009 Glitter Grey







JH010 Glitter Pink



JH011 Glitter Blue



JH012 Glitter Fuchsia



### Murano Beads





JM001 Turquoise



JM005 Blue



JM002 White



JM006 Yellow



JM003 Pink

JM007

Green



JM004



Liliac

300ML Red







### Fluo Murano Beads



JM009 Fuchsia



JM010 Green



JM011 Orange



JM012 Yellow

### Silver & Enamel Waves



HH001



HH003



HH007



**HH008** 



HH009



HH011



HH012







# Swarovski Crystal Beads





# Special Silver & Enamel Charms





JF021

Soccer Ball

JF022

Soccer Ball

JF023

Ladybird



JF025

Soccer Ball

JF024

Soccer Ball



# Funny Alphabet



# amere&baci





# Cotton Rope

Pink
CT001/5

White
CT002/5

Orange
CT003/5

Purple
CT004/5

Blue
CT005/5

Green
CT006/5

CT007/5

Red

















# Visual



VS021





#### Product information

Amore&Baci beads are made from the finest quality precious metals and stones. The manufacturer for Amore&Baci beads only uses the highest quality of sterling silver, Murano glasses, Swarovski crystals and other precious materials.

Each Amore&Baci bead is stamped with the industry standard 925 ensuring each silver piece contains at least 92.5 percent silver. Amore&Baci designs are hand-made by experienced craftsmen. The large and growing collection of symbols make for endless variations and combinations, each with a story to tell.

Amore&Baci high standard of craftmanship and Italian desig