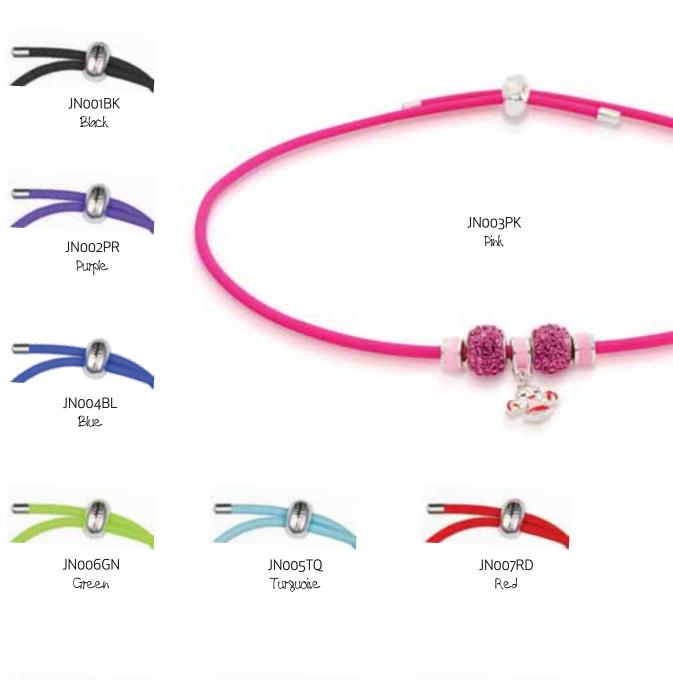

cui tutto è fatto d'argento, i colori sono allegri e scintillanti, il sole può essere viola, il cane blu e le balene possono giocare con le tartarughe... libera la tua fantasia, scegli il colore dell'arcobaleno che preferisci e fai vivere il tuo mondo in un gioiello!

Welcome to an enchanted world where everything is made of silver, colors are bright and shiny, you can have a purple sun and blue dogs and whales can play with turtles... unleash your fantasy, pick your favourite color of the rainbow and let your world live in a jewel!



# Basic Silver Bracelets & Necklaces





JA014 (cm 14) JA016 (cm 16)

Sterling silver bracelet

JD038 (cm 38) JD040 (cm 40)

Sterling silver necklace















## Colored Rubber & Silver Bracelets



























# Colored Rubber Necklaces





Orange







# Marine Ropes & Silver Bracelets



# Silver Lockers (for BC Bracelets)







# Special Ladybird Bracelets



JT001 (cm 15 + 2,5)

Sterling silver bracelet with enameled ladybirds \*



Sterling silver bracelet with enameled ladybirds \*



\* Not composable



# Earrings





# Rings





JR125



JR127



JR128







### Silver Beads



HA001 Star



HA004 Little turtle



HA006 Heart



HA016 Four-leaf clover



Silver Stopper



HA021 Sweety duck



HA033 Butterfly



HA038 Ladybird



ST001

### Silver & Enamel Beads



J1001 Ladybird



J1004 Ladybird



J1005 Duckling



J1009 Duckling



J1010 Queen Bee



J1011 Bear



Jl013 Pig



JI014 Frog



J1016 Tropical Fish



J1017 Tropical Fish



J1020 Butterfly



J1021 Flower



J1023 Flower



J1024 Flower



J10