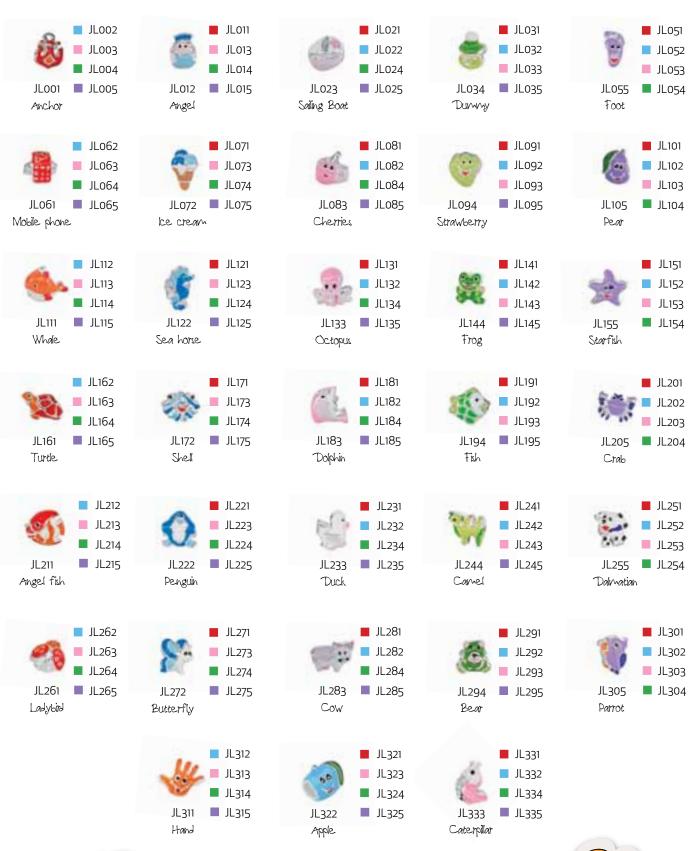

### Silver & Enamel Beads

J1001 Ladybird

J1004 Ladybird

J1005 Duckling

J1009 Duckling

J1010 Queen Bee

J1011 Bear

Jl013 Pig

JI014 Frog

J1016 Tropical Fish

J1017 Tropical Fish

J1020 Butterfly

J1021 Flower

J1023 Flower

J1024 Flower

J1025 Flower

J1026 Smiley Sun

J1028 Smiley Sun

11030 Moon

11033 Moon

JI037

Smiley Star

JI040 Smiley Heart

JI042 Smiley Heart

JI043 Boy

JI044 Boy

JI045 Boy

JI046 Boy

JI047 Girl

JI049 Girl

J1050 Girl

JI054

Car

J1057 Train

J1058 Train

J1059 Pinocchio

JI060 Strawberry

J1055

Car

JI061 Cherry

JI056

Train

JI062 Apple

JI063 Apple

JI064 Pear

Jl065 Orange

JI066 Sea Horse

JI069  $\bigcirc \mathbb{M}$ 

JI071 Whale

JI072 Whale

JI073 Giraffe

J1076 Dog

J1077 Dog

JI079 Turtle

Jlo8o Horse

**Jlo83** Cow

JI084 Monkey

JI085 Dolphin

Jlo86 Parrot

JI087 Chick

Jlo88 Angel

Jl089 Mushroom

Jl090 Soccer ball

J1091 Basket ball

Jl093 Tennis

Jl094 Baseball

Jl095 Football