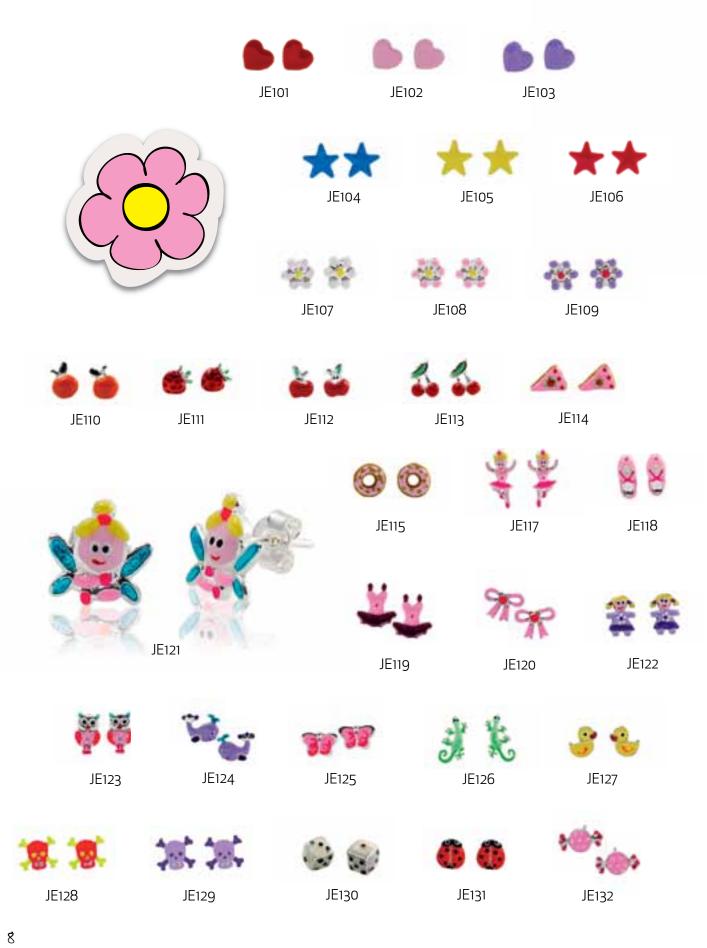

orld where everything is made of silver, colors are bright and shiny, you can have a purple sun and blue dogs and whales can play with turtles... unleash your fantasy, pick your favourite color of the rainbow and let your world live in a jewel!



# Basic Silver Bracelets & Necklaces





JA014 (cm 14) JA016 (cm 16)

Sterling silver bracelet

JD038 (cm 38) JD040 (cm 40)

Sterling silver necklace















## Colored Rubber & Silver Bracelets



























# Colored Rubber Necklaces





Orange







# Marine Ropes & Silver Bracelets



# Silver Lockers (for BC Bracelets)







# Special Ladybird Bracelets



JT001 (cm 15 + 2,5)

Sterling silver bracelet with enameled ladybirds \*



Sterling silver bracelet with enameled ladybirds \*



\* Not composable



# Earrings





# Rings





JR125



JR127



JR128







### Silver Beads



HA001 Star



HA004 Little turtle



HA006 Heart



HA016 Four-leaf clover



Silver Stopper



HA021 Sweety duck



HA033 Butterfly



HA038 Ladybird



ST001

### Silver & Enamel Beads



J1001 Ladybird



J1004 Ladybird



J1005 Duckling



J1009 Duckling



J1010 Queen Bee



J1011 Bear



Jl013 Pig



JI014 Frog



J1016 Tropical Fish



J1017 Tropical Fish



J1020 Butterfly



J1021 Flower



J1023 Flower



J1024 Flower



J1025 Flower





J1026 Smiley Sun



J1028 Smiley Sun



11030 Moon



11033 Moon



JI037

Smiley Star

JI040 Smiley Heart



JI042 Smiley Heart



JI043 Boy



JI044 Boy



JI045 Boy



JI046 Boy



JI047 Girl



JI049 Girl



J1050 Girl



JI054

Car



J1057 Train



J1058 Train



J1059 Pin