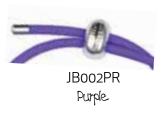

Baci Junior!

Benvenuti in un mondo incantato in cui tutto è fatto d'argento, i colori sono allegri e scintillanti, il sole può essere viola, il cane blu e le balene possono giocare con le tartarughe... libera la tua fantasia, scegli il colore dell'arcobaleno che preferisci e fai vivere il tuo mondo in un gioiello!

Welcome to an enchanted world where everything is made of silver, colors are bright and shiny, you can have a purple sun and blue dogs and whales can play with turtles... unleash your fantasy, pick your favourite color of the rainbow and let your world live in a jewel!



# Basic Silver Bracelets & Necklaces





JA014 (cm 14) JA016 (cm 16)

Sterling silver bracelet

JD038 (cm 38) JD040 (cm 40)

Sterling silver necklace















## Colored Rubber & Silver Bracelets



























# Colored Rubber Necklaces





Orange







# Marine Ropes & Silver Bracelets



# Silver Lockers (for BC Bracelets)







# Special Ladybird Bracelets



JT001 (cm 15 + 2,5)

Sterling silver bracelet with enameled ladybirds \*



Sterling silver bracelet with enameled ladybirds \*



\* Not composable



# Earrings





# Rings





JR125



JR127



JR128







### Silver Beads



HA001 Star



HA004 Little turtle



HA006 Heart



HA016 Four-leaf clover



Silver Stopper



HA021 Sweety duck



HA033 Butterfly



HA038 Ladybird



ST001

### Silver & Enamel Beads



J1001 Ladybird



J1004 Ladybird



J1005 Duckling



J1009 Duckling



J1010 Queen Bee



J1011 Bear



Jl013 Pig



JI014 Frog



J1016 Tropical Fish



J1017 Tropical Fish



J1020 Butterfly



J