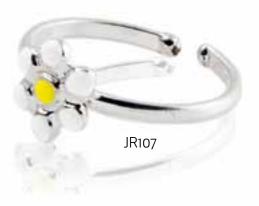

olors are bright and shiny, you can have a purple sun and blue dogs and whales can play with turtles... unleash your fantasy, pick your favourite color of the rainbow and let your world live in a jewel!



# Basic Silver Bracelets & Necklaces





JA014 (cm 14) JA016 (cm 16)

Sterling silver bracelet

JD038 (cm 38) JD040 (cm 40)

Sterling silver necklace















## Colored Rubber & Silver Bracelets



























# Colored Rubber Necklaces





Orange







# Marine Ropes & Silver Bracelets



# Silver Lockers (for BC Bracelets)







# Special Ladybird Bracelets



JT001 (cm 15 + 2,5)

Sterling silver bracelet with enameled ladybirds \*



Sterling silver bracelet with enameled ladybirds \*



\* Not composable



# Earrings





# Rings





JR125



JR127



JR128







### Silver Beads



HA001 Star



HA004 Little turtle



HA006 Heart



HA016 Four-leaf clover



Silver Stopper



HA021 Sweety duck



HA033 Butterfly



HA038 Ladybird



ST001

### Silver & Enamel Beads



J1001 Ladybird



J1004 Ladybird



J1005 Duckling



J1009 Duckling



J1010 Queen Bee



J1011 Bear



Jl013 Pig



JI014 Frog



J1016 Tropical Fish



J1017 Tropical Fish



J1020 Butterfly



J1021 Flower



J1023 Flower



J1024 Flower



J1025 Flower





J1026 Smiley Sun



J1028 Smiley Sun



11030 Moon



11033 Moon



JI037

Smiley Star

JI040 Smiley Heart



JI042 Smiley Heart



JI043 Boy



JI044 Boy



JI045 Boy



JI046 Boy



JI047 Girl



JI049 Girl



J1050 Girl



JI054

Car



J1057 Train



J1058 Train



J1059 Pinocchio



JI060 Strawberry



J1055

Car