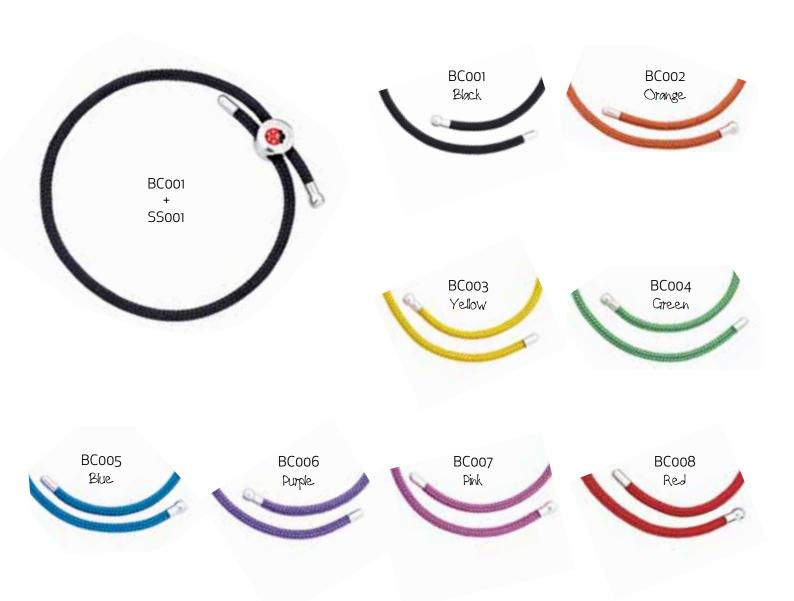

scintillanti, il sole può essere viola, il cane blu e le balene possono giocare con le tartarughe... libera la tua fantasia, scegli il colore dell'arcobaleno che preferisci e fai vivere il tuo mondo in un gioiello!

Welcome to an enchanted world where everything is made of silver, colors are bright and shiny, you can have a purple sun and blue dogs and whales can play with turtles... unleash your fantasy, pick your favourite color of the rainbow and let your world live in a jewel!



# Basic Silver Bracelets & Necklaces





JA014 (cm 14) JA016 (cm 16)

Sterling silver bracelet

JD038 (cm 38) JD040 (cm 40)

Sterling silver necklace















## Colored Rubber & Silver Bracelets



























# Colored Rubber Necklaces





Orange







# Marine Ropes & Silver Bracelets



# Silver Lockers (for BC Bracelets)







# Special Ladybird Bracelets



JT001 (cm 15 + 2,5)

Sterling silver bracelet with enameled ladybirds \*



Sterling silver bracelet with enameled ladybirds \*



\* Not composable



# Earrings





# Rings





JR125



JR127



JR128







### Silver Beads



HA001 Star



HA004 Little turtle



HA006 Heart



HA016 Four-leaf clover



Silver Stopper



HA021 Sweety duck



HA033 Butterfly



HA038 Ladybird



ST001

### Silver & Enamel Beads



J1001 Ladybird



J1004 Ladybird



J1005 Duckling



J1009 Duckling



J1010 Queen Bee



J1011 Bear



Jl013 Pig



JI014 Frog



J1016 Tropical Fish



J1017 Tropical Fish



J1020 Butterfly



J1021 Flower



J1023 Flower



J1024 Flower



J1025 Flower





J1026 Smiley Sun



J1028 Smiley Sun