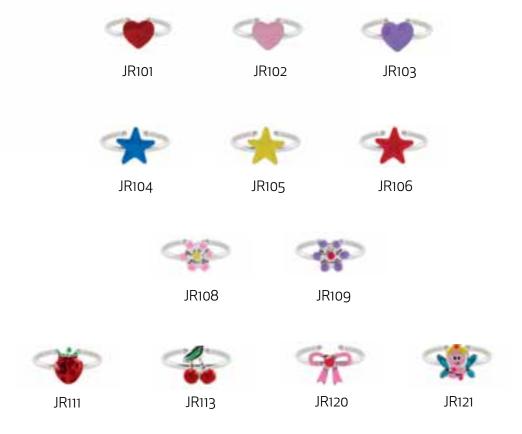

erything is made of silver, colors are bright and shiny, you can have a purple sun and blue dogs and whales can play with turtles... unleash your fantasy, pick your favourite color of the rainbow and let your world live in a jewel!



# Basic Silver Bracelets & Necklaces





JA014 (cm 14) JA016 (cm 16)

Sterling silver bracelet

JD038 (cm 38) JD040 (cm 40)

Sterling silver necklace















## Colored Rubber & Silver Bracelets



























# Colored Rubber Necklaces





Orange







# Marine Ropes & Silver Bracelets



# Silver Lockers (for BC Bracelets)







# Special Ladybird Bracelets



JT001 (cm 15 + 2,5)

Sterling silver bracelet with enameled ladybirds \*



Sterling silver bracelet with enameled ladybirds \*



\* Not composable



# Earrings





# Rings





JR125



JR127



JR128







### Silver Beads



HA001 Star



HA004 Little turtle



HA006 Heart



HA016 Four-leaf clover



Silver Stopper



HA021 Sweety duck



HA033 Butterfly



HA038 Ladybird



ST001

### Silver & Enamel Beads



J1001 Ladybird



J1004 Ladybird



J1005 Duckling



J1009 Duckling



J1010 Queen Bee



J1011 Bear



Jl013 Pig



JI014 Frog



J1016 Tropical Fish



J1017 Tropical Fish



J1020 Butterfly



J1021 Flower



J1023 Flower



J1024 Flower



J1025 Flower





J1026 Smiley Sun



J1028 Smiley Sun



11030 Moon



11033 Moon



JI037

Smiley Star

JI040 Smiley Heart



JI042 Smiley Heart



JI043 Boy



JI044 Boy



JI045 Boy



JI046 Boy



JI047 Girl



JI049 Girl



J1050 Girl



JI054

Car



J1057 Train



J1058 Train



J1059 Pinocchio



JI0