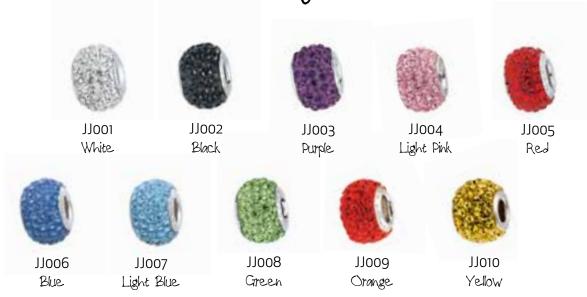

WT White



JS008YL Yellow



JS0090R Orange



JS011GN Green



JS014 Glitter Green



JS018 Glitter Purple



JS020 Glitter Pink



JS021 Glitter Grey



JS022 Glitter Blue



JS023 Glitter Fuchsia



JS024 Fuchsia



JH003 Glitter Green



JH004 Glitter Fuchsia



JH005 Glitter White



JH006 Glitter Orange









JHoo8 Glitter Red



JH009 Glitter Grey







JH010 Glitter Pink



JH011 Glitter Blue



JH012 Glitter Fuchsia



### Murano Beads





JM001 Turquoise



JM005 Blue



JM002 White



JM006 Yellow



JM003 Pink

JM007

Green



JM004



Liliac

300ML Red







### Fluo Murano Beads



JM009 Fuchsia



JM010 Green



JM011 Orange



JM012 Yellow

### Silver & Enamel Waves



HH001



HH003



HH007



**HH008** 



HH009



HH011



HH012







# Swarovski Crystal Beads





# Special Silver & Enamel Charms





JF021

Soccer Ball

JF022

Soccer Ball

JF023

Ladybird



JF025

Soccer Ball

JF024

Soccer Ball



# Funny Alphabet



# amere&baci





# Cotton Rope

Pink
CT001/5

White
CT002/5

Orange
CT003/5

Purple
CT004/5

Blue
CT005/5

Green
CT006/5

CT007/5

Red

















# Visual



VS021





#### Product information

Amore&Baci beads are made from the finest quality precious metals and stones. The manufacturer for Amore&Baci beads only uses the highest quality of sterling silver, Murano glasses, Swarovski crystals and other precious materials.

Each Amore&Baci bead is stamped with the industry standard 925 ensuring each silver piece contains at least 92.5 percent silver. Amore&Baci designs are hand-made by experienced craftsmen. The large and g