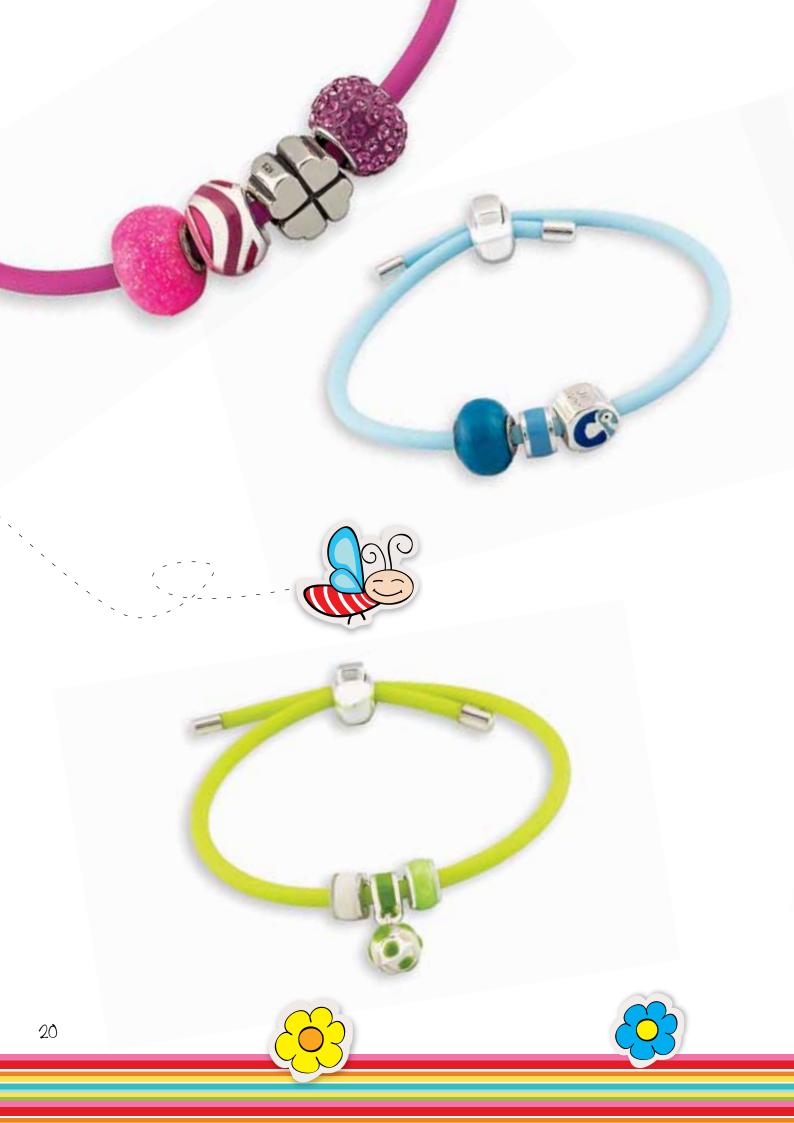

e









JHoo8 Glitter Red



JH009 Glitter Grey







JH010 Glitter Pink



JH011 Glitter Blue



JH012 Glitter Fuchsia



### Murano Beads





JM001 Turquoise



JM005 Blue



JM002 White



JM006 Yellow



JM003 Pink

JM007

Green



JM004



Liliac

300ML Red







### Fluo Murano Beads



JM009 Fuchsia



JM010 Green



JM011 Orange



JM012 Yellow

### Silver & Enamel Waves



HH001



HH003



HH007



**HH008** 



HH009



HH011



HH012







# Swarovski Crystal Beads





# Special Silver & Enamel Charms





JF021

Soccer Ball

JF022

Soccer Ball

JF023

Ladybird



JF025

Soccer Ball

JF024

Soccer Ball



# Funny Alphabet



# amere&baci





# Cotton Rope

Pink
CT001/5

White
CT002/5

Orange
CT003/5

Purple
CT004/5

Blue
CT005/5

Green
CT006/5

CT007/5

Red

















# Visual



VS021





#### Product information

Amore&Baci beads are made from the finest quality precious metals and stones. The manufacturer for Amore&Baci beads only uses the highest quality of sterling silver, Murano glasses, Swarovski crystals and other precious materials.

Each Amore&Baci bead is stamped with the industry standard 925 ensuring each silver piece contains at least 92.5 percent silver. Amore&Baci designs are hand-made by experienced craftsmen. The large and growing collection of symbols make for endless variations and combinations, each with a story to tell.

Amore&Baci high standard of craftmanship and Italian design provide consumers with lasting quality jewelry.

#### Murano

All our Murano beads are first quality, guaranteed and certified "Original Murano Gla