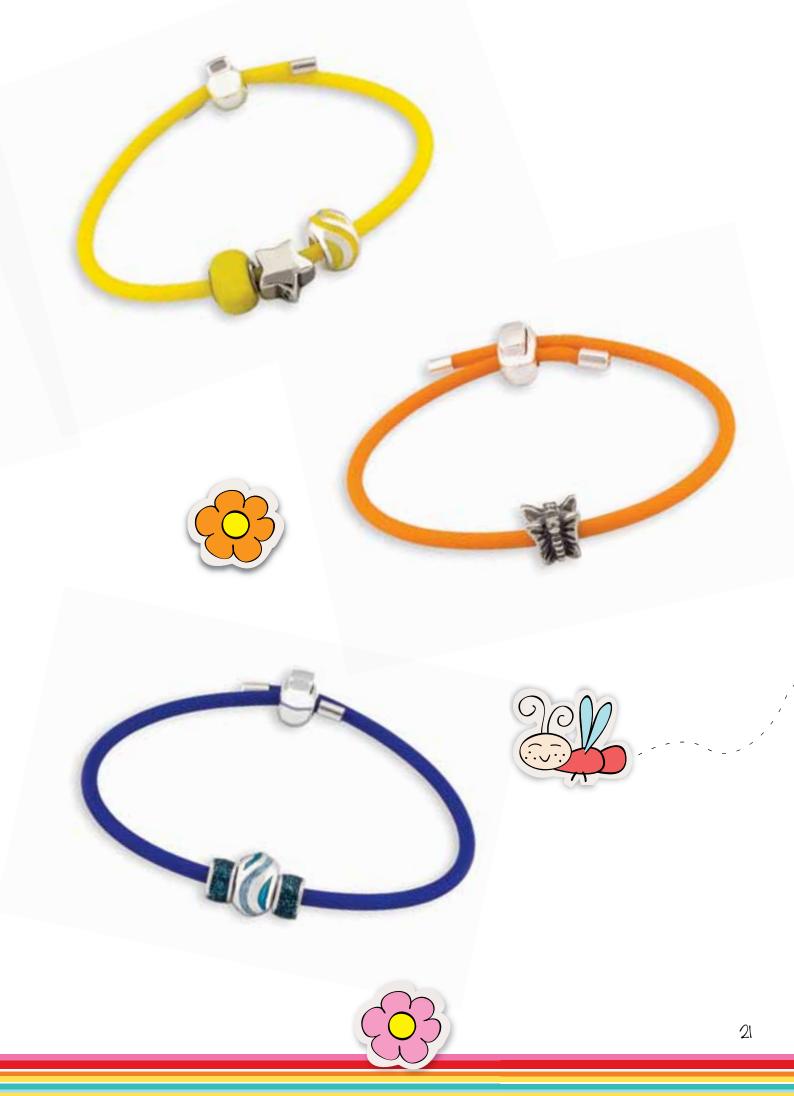

JHoo8 Glitter Red



JH009 Glitter Grey







JH010 Glitter Pink



JH011 Glitter Blue



JH012 Glitter Fuchsia



### Murano Beads





JM001 Turquoise



JM005 Blue



JM002 White



JM006 Yellow



JM003 Pink

JM007

Green



JM004



Liliac

300ML Red







### Fluo Murano Beads



JM009 Fuchsia



JM010 Green



JM011 Orange



JM012 Yellow

### Silver & Enamel Waves



HH001



HH003



HH007



**HH008** 



HH009



HH011



HH012







# Swarovski Crystal Beads





# Special Silver & Enamel Charms





JF021

Soccer Ball

JF022

Soccer Ball

JF023

Ladybird



JF025

Soccer Ball

JF024

Soccer Ball



# Funny Alphabet



# amere&baci





# Cotton Rope

Pink
CT001/5

White
CT002/5

Orange
CT003/5

Purple
CT004/5

Blue
CT005/5

Green
CT006/5

CT007/5

Red

















# Visual



VS021





#### Product information

Amore&Baci beads are made from the finest quality precious metals and stones. The manufacturer for Amore&Baci beads only uses the highest quality of sterling silver, Murano glasses, Swarovski crystals and other precious materials.

Each Amore&Baci bead is stamped with the industry standard 925 ensuring each silver piece contains at least 92.5 percent silver. Amore&Baci designs are hand-made by experienced craftsmen. The large and growing collection of symbols make for endless variations and combinations, each with a story to tell.

Amore&Baci high standard of craftmanship and Italian design provide consumers with lasting quality jewelry.

#### Murano

All our Murano beads are first quality, guaranteed and certified "Original Murano Glass